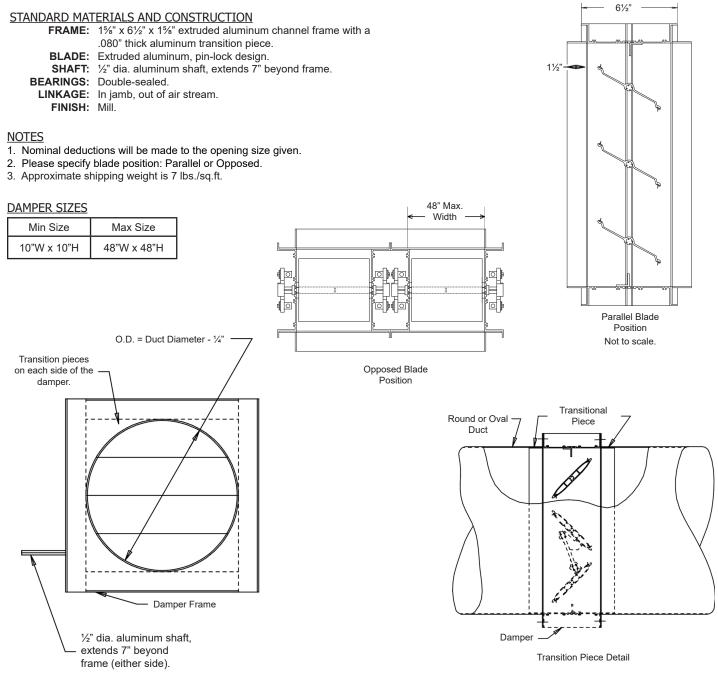

## MODEL A85

Transition Damper 🔺 61/2" Deep 🔺 Pin-Lock Blades 🔺 Parallel or Opposed 🔺 Round and Oval Transition 🔺 Extruded Aluminum